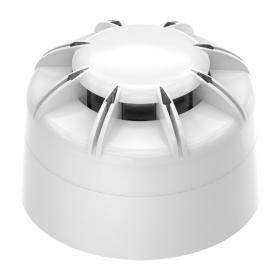

### Wireless Optical Smoke Detector

The Wi-Fyre Wireless Optical Detector consists of a ProFyre optical smoke detector head combined with a Wi-Fyre wireless base. The Wi-Fyre Optical Smoke Detector uses a pulsing IR LED & photodiode to detect IR scatter caused by smoke entering the chamber.