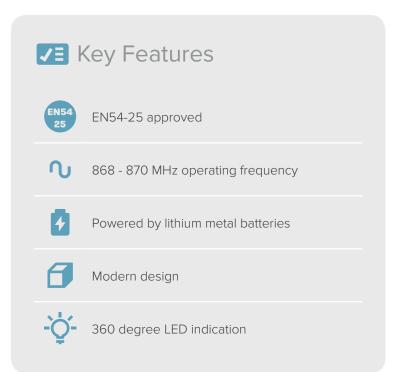

# Approvals

All Wi-Fyre Devices are fully certified to EN54-25 - the European product standard for wireless fire alarms, which necessitates third party assessment to confirm that it meets very specific requirements.

#### Radio

| <b>0</b> | Operating Frequency | 868 - 870 MHz, 14dBm |
|----------|---------------------|----------------------|
| 2        | Range               | 150m open area       |

#### Electrical

Power Source

4 x Lithium AA Cell (Saft LS14500)

|               | Battery Life          | Up to 3 years           |  |  |
|---------------|-----------------------|-------------------------|--|--|
| Environmental |                       |                         |  |  |
| 8             | Operating Temperature | -10 to +50°C            |  |  |
| •             | Humidity              | 93% rH (non-condensing) |  |  |
| <b>†</b>      | Ingress Protection    | IP21                    |  |  |
| Å             | Design Environment    | Indoor use only         |  |  |
| Mechanical    |                       |                         |  |  |